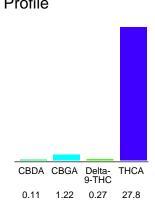

#### Cannabinoid Profile

### Cannabinoid Profile by HPLC

0.27%

Delta-9-THC

0.00%

**CBD** 

| Cannabinoid          | % wt  | mg/g  |
|----------------------|-------|-------|
| CBDA                 | 0.11  | 1.1   |
| CBGA                 | 1.22  | 12.2  |
| Delta-9-THC          | 0.27  | 2.7   |
| THCA                 | 27.8  | 278.0 |
| Total Cannabinoids   | 29.40 | 294.0 |
| Calculated CBD Yield | 0.10  | 0.96  |