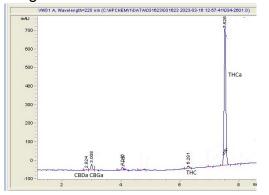

#### Chromatogram

### Cannabinoid Profile by HPLC

0.27%

Delta-9-THC

0.00%

**CBD** 

| Cannabinoid          | % wt  | mg/g  |
|----------------------|-------|-------|
| CBDA                 | 0.11  | 1.1   |
| CBGA                 | 1.22  | 12.2  |
| Delta-9-THC          | 0.27  | 2.7   |
| THCA                 | 27.8  | 278.0 |
| Total Cannabinoids   | 29.40 | 294.0 |
| Calculated CBD Yield | 0.10  | 0.96  |