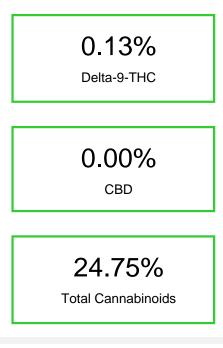

| Cannabinoid          | % wt  | mg/g  |
|----------------------|-------|-------|
| CBGA                 | 1.13  | 11.3  |
| Delta-9-THC          | 0.13  | 1.3   |
| THCA                 | 23.49 | 234.9 |
| Total Cannabinoids   | 24.75 | 247.5 |
| Calculated CBD Yield | 0.00  | 0.00  |