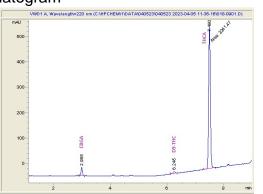

#### Chromatogram

| Cannabinoid          | % wt  | mg/g  |
|----------------------|-------|-------|
| CBGA                 | 1.13  | 11.3  |
| Delta-9-THC          | 0.13  | 1.3   |
| THCA                 | 23.49 | 234.9 |
| Total Cannabinoids   | 24.75 | 247.5 |
| Calculated CBD Yield | 0.00  | 0.00  |