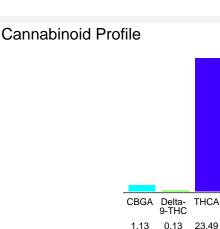

### Cannabinoid Profile by HPLC

Marin Analytics, LLC 250 Bel Marin Keys Blvd, Suite D4 Novato, CA 94949

415-936-6477 / sarabiancalana1@gmail.com

Chief Scientist

This sample has been tested by Marin Analytics, LLC using valid testing methodologies and a quality system. Values reported relate only to the sample tested. Marin Analytics, LLC makes no claims as to the efficacy, safety or other risks associated with any detected or non-detected levels of any compounds reported herein. This Certificate shall not be reproduced except in full, without the written approval of Marin Analytics, LLC. Copyrigt 2022 Marin Analytics, LLC All Rights Reserved.

| Cannabinoid          | % wt  | mg/g  |
|----------------------|-------|-------|
| CBGA                 | 1.13  | 11.3  |
| Delta-9-THC          | 0.13  | 1.3   |
| THCA                 | 23.49 | 234.9 |
| Total Cannabinoids   | 24.75 | 247.5 |
| Calculated CBD Yield | 0.00  | 0.00  |