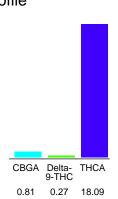

#### Cannabinoid Profile

### Cannabinoid Profile by HPLC

0.27%

Delta-9-THC

0.00%

**CBD** 

| Cannabinoid          | % wt  | mg/g  |
|----------------------|-------|-------|
| CBGA                 | 0.81  | 8.1   |
| Delta-9-THC          | 0.27  | 2.7   |
| THCA                 | 18.09 | 180.9 |
| Total Cannabinoids   | 19.17 | 191.7 |
| Calculated CBD Yield | 0.00  | 0.00  |