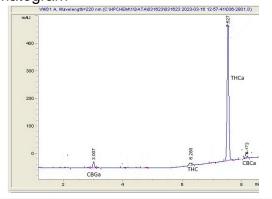

# **Marin Analytics**

## **Analysis Report**

### Cookies Hemp

Sample 467-031623-030

Mexican Flan THC-A Hemp

Sample Submitted: 03-16-2023; Report Date: 03-16-2023

### Mexican Flan THC-A Hemp

Plant Material: Flower

#### Chromatogram



#### Cannabinoid Profile



### Cannabinoid Profile by HPLC

0.27%

Delta-9-THC

0.00%

**CBD** 

| Cannabinoid          | % wt  | mg/g  |
|----------------------|-------|-------|
| CBGA                 | 0.81  | 8.1   |
| Delta-9-THC          | 0.27  | 2.7   |
| THCA                 | 18.09 | 180.9 |
| Total Cannabinoids   | 19.17 | 191.7 |
| Calculated CBD Yield | 0.00  | 0.00  |

Calculated Maximum CBD Yield = CBD + 0.877 \* CBDA

19.17%

**Total Cannabinoids** 

Marin Analytics, LLC 250 Bel Marin Keys Blvd, Suite D4 Novato, CA 94949

415-936-6477 / sarabiancalana1@gmail.com

Sara Biancalana

This sample has been tested by Marin Analytics, LLC using valid testing methodologies and a quality system. Values reported relate only to the sample tested. Marin Analytics, LLC makes no claims